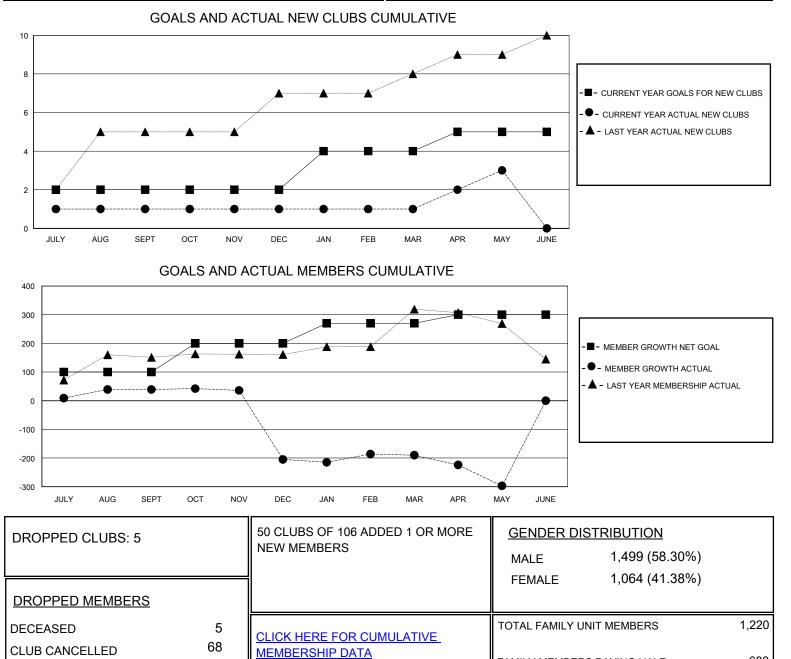

## MONTHLY MEMBERSHIP PROGRESS REPORT

District 321B1

Results as of: 5/31/2024

| GMT:                  |               |           |               |                       |                         |                         | GMT CA                                             |
|-----------------------|---------------|-----------|---------------|-----------------------|-------------------------|-------------------------|----------------------------------------------------|
| Clubs                 |               |           |               | Members               |                         |                         |                                                    |
| RESULTS FOR 2023-2024 |               |           |               | RESULTS FOR 2023-2024 |                         |                         |                                                    |
| QUARTER               | NEW CLUB GOAL | NEW CLUBS | DROPPED CLUBS | QUARTER ME            | MBER GROWTH NET<br>GOAL | MEMBER GROWTH<br>ACTUAL | DROPPED<br>MEMBERS ACTUAL<br>(including transfers) |
| JULY/AUG/SEPT         | 2             | 1         | 0             | JULY/AUG/SEPT         | 100                     | 104                     | 59                                                 |
| OCT/NOV/DEC           | 0             | 0         | 3             | OCT/NOV/DEC           | 100                     | 16                      | 257                                                |
| JAN/FEB/MAR           | 2             | 0         | 2             | JAN/FEB/MAR           | 70                      | 75                      | 54                                                 |
| APR/MAY/JUNE          | 1             | 2         | 0             | APR/MAY/JUNE          | 30                      | 58                      | 162                                                |